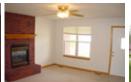

## **Property Features**

(photos of similar units)

- 2 Bedrooms, MBR has walk-in closet
- 2 Bathrooms: tile floors
- Wood look vinyl floors
- Living room has gas fireplace
- Laundry room with washer & dryer hookup (appliances NOT furnished)
- Dining room with tile floor
- Kitchen: tile floor, range, dishwasher, and garbage disposal
- Refrigerator NOT furnished
- 2 car garage with door opener
- Concrete Patio at rear
- Wooded area behind
- Wired for cable TV
- Lawn mowed by owner
- NON SMOKING
- well behaved and trained dogs and cats considered
- · School Districts:
  - elementary: Twain
  - middle school: Carver
  - high school: Parkview