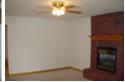

## **Property Features**

(photos of similar units)

- 2 Bedrooms, MBR has walk-in closet
- 2 Bathrooms: tile floors
- Wood look vinyl floors
- Living room has gas fireplace
- Laundry room with washer & dryer hookup (appliances NOT furnished)
- Dining room with tile floor
- Kitchen: tile floor, range, dishwasher, and garbage disposal
- Refrigerator NOT furnished
- 2 car garage with door opener
- Concrete Patio at rear
- Wooded area behind
- Wired for cable TV
- Lawn mowed by owner
- NON SMOKING
- well behaved and trained dogs and cats considered
- · School Districts:
  - elementary: Twain
  - middle school: Carver
  - high school: Parkview