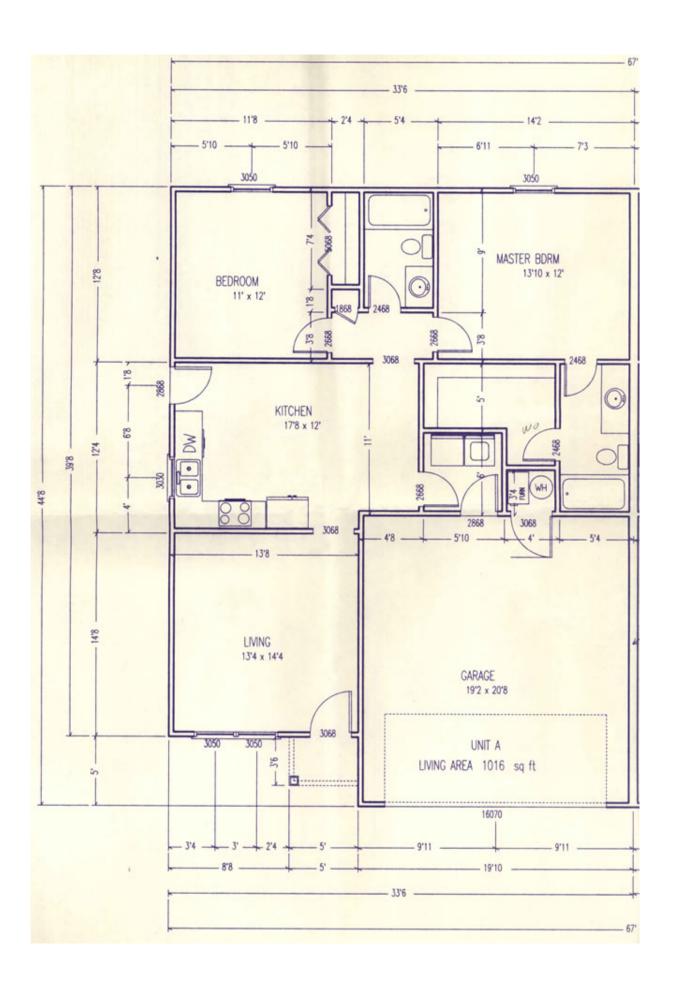

## **Property Features**

(photos of similar units)

- 2 Bedrooms, MBR has walk-in closet
- 2 Bathrooms: tile floors
- Wood look vinyl floors
- Living room has gas fireplace
- Laundry room with washer & dryer hookup (appliances NOT furnished)
- Dining room with tile floor
- Kitchen: tile floor, range, dishwasher, and garbage disposal
- Refrigerator NOT furnished
- 2 car garage with door opener
- Concrete Patio at rear
- Wooded area behind
- Wired for cable TV
- Lawn mowed by owner
- NON SMOKING
- well behaved and trained dogs and cats considered
- · School Districts:
  - elementary: Twain
  - middle school: Carver
  - high school: Parkview