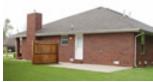

## **Property Features**

(photos of similar units)

- 2 Bedrooms, MBR has walk-in closet
- 2 Bathrooms: tile floors
- Wood look vinyl floors
- Living room has gas fireplace
- Laundry room with washer & dryer hookup (appliances NOT furnished)
- Dining room with tile floor
- Kitchen: tile floor, range, dishwasher, and garbage disposal
- Refrigerator NOT furnished
- 2 car garage with door opener
- Concrete Patio at rear
- Wooded area behind
- Wired for cable TV
- Lawn mowed by owner
- NON SMOKING
- well behaved and trained dogs and cats considered
- · School Districts:
  - elementary: Twain
  - middle school: Carver
  - high school: Parkview