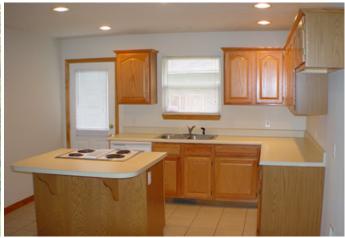

## **Property Features**

(photos of similar units)

- 2 Bedrooms, MBR has walk-in closet
- 2 Bathrooms: tile floors
- Wood look vinyl floors
- Living room has gas fireplace
- Laundry room with washer & dryer hookup (appliances NOT furnished)
- Dining room with tile floor
- Kitchen: tile floor, range, dishwasher, and garbage disposal
- Refrigerator NOT furnished
- 2 car garage with door opener
- Concrete Patio at rear
- Wooded area behind
- Wired for cable TV
- Lawn mowed by owner
- NON SMOKING
- well behaved and trained dogs and cats considered
- · School Districts:
  - elementary: Twain
  - middle school: Carver
  - high school: Parkview