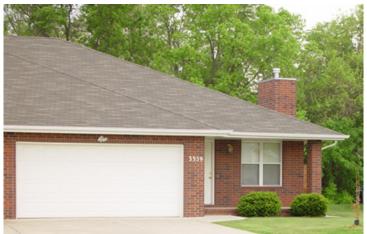

## 3359 W. Montclair, Springfield - Duplex Available April 1, 2025

Located at the end of a cul-de-sac near Carver Middle School. Take Battlefield east from FF (road to Wilson Creek Battlefield off James River Freeway), or west from both Scenic and S Golden to Ridgecrest, 1 block south on Ridgecrest, then left/east on W. Montclair (duplex is on the left/north).

## **Property Features**

(photos of similar units)

- 2 Bedrooms, MBR has walk-in closet
- 2 Bathrooms: tile floors
- Wood look vinyl floors
- Living room has gas fireplace
- Laundry room with washer & dryer hookup (appliances NOT furnished)
- Dining room with tile floor
- Kitchen: tile floor, range, dishwasher, and garbage disposal
- Refrigerator NOT furnished
- 2 car garage with door opener
- Concrete Patio at rear
- Wooded area behind
- Wired for cable TV
- Lawn mowed by owner
- NON SMOKING
- well behaved and trained dogs and cats considered
- · School Districts:
  - elementary: Twain
  - middle school: Carver
  - high school: Parkview